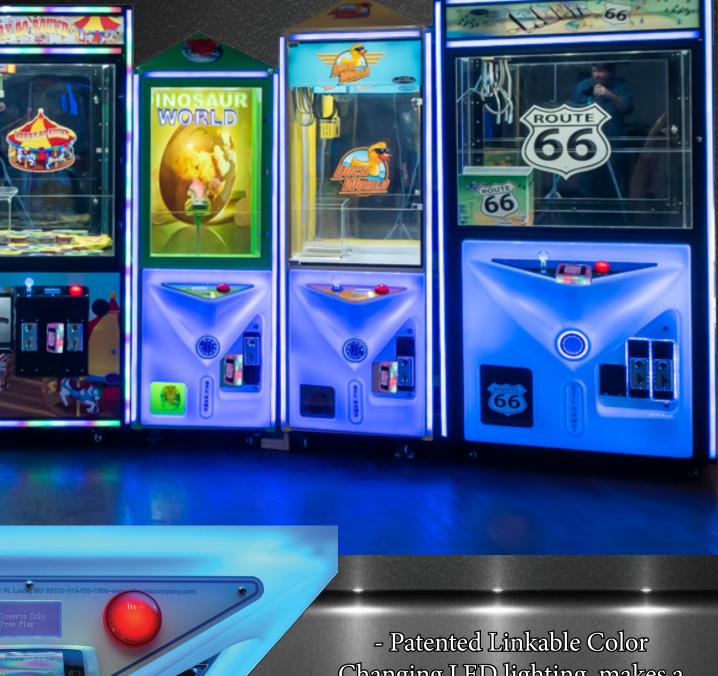

### 36", 40", 46" Cranes

St. Louis Game Co. is introducing a full line of larger cranes. The glow cranes include:36", 40" & 46" along with our previous 25" & 30". Neon World and Route 66. The Nostalgic Route 66 line now includes: 36" & 57" along with our previous 25" & 30".

M. CLU

- 36"x40"x78"

AVAILABLE IN BOTH ROUTE 66 & NEON WORLD GRAPHICS

ION

WORLD

- 40"x40"x78"

-Patented, Linkable Color Changing LED Lighting - Unique LCD Game Display With Hand Held Keyboard Controller For Easier Digital Programming - Reinforced Backing Behind Lighted Neon Door -DBA Ready & **Dual Coin Mechs** - Larger Cabinet to hold Large Amounts of Product **Dual Interior Security Bars** - Adjustable Prize Chute to Increase Product Capacity