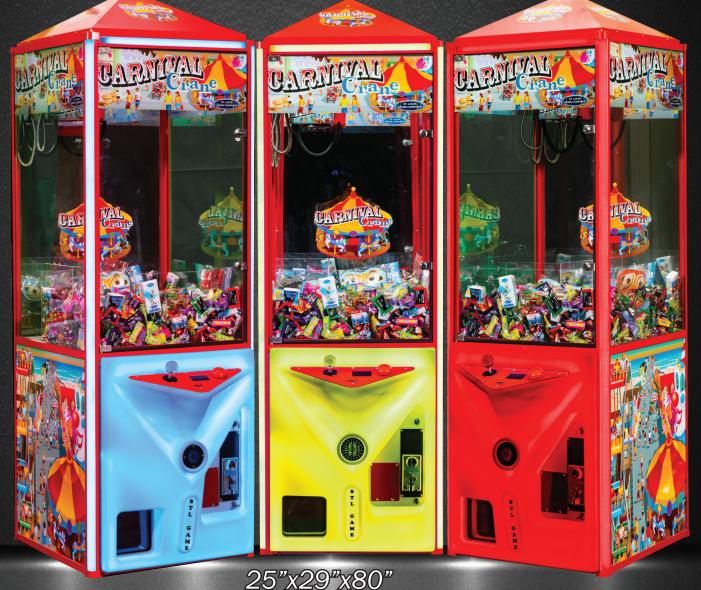

## 25" Carnival Crane

-Patented, Linkable Color Changing LED Lighting - Unique LCD Game Display with Hand Held Keyboard Controller for Easier Digital Programming -Wide Variety of Product Mixes Available - Dual Interior Security Bars - Full Glass Door Display For Optimal Storefront Appeal - 3 Door Prize Pyramid Option Available (Find A Key) -DBA Ready