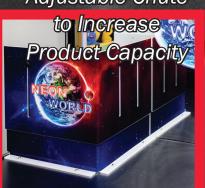

M. CLU

- 36"x40"x78"

AVAILABLE IN BOTH ROUTE 66 & NEON WORLD GRAPHICS

ION

WORLD

- 40"x40"x78"

-Patented, Linkable Color Changing LED Lighting - Unique LCD Game Display With Hand Held Keyboard Controller For Easier Digital Programming - Reinforced Backing Behind Lighted Neon Door -DBA Ready & **Dual Coin Mechs** - Larger Cabinet to hold Large Amounts of Product **Dual Interior Security Bars** - Adjustable Prize Chute to Increase Product Capacity