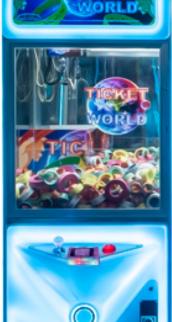

### 36", 40", 46" Cranes

St. Louis Game Co. is introducing a full line of larger cranes. The glow cranes include:36", 40" & 46" along with our previous 25" & 30". Neon World and Route 66. The Nostalgic Route 66 line now includes: 36" & 57" along with our previous 25" & 30".

M. CLU

- 36"x40"x78"

AVAILABLE IN BOTH ROUTE 66 & NEON WORLD GRAPHICS

ION

WORLD

- 40"x40"x78"

-Patented, Linkable Color Changing LED Lighting - Unique LCD Game Display With Hand Held Keyboard Controller For Easier Digital Programming - Reinforced Backing Behind Lighted Neon Door -DBA Ready & **Dual Coin Mechs** - Larger Cabinet to hold Large Amounts of Product **Dual Interior Security Bars** - Adjustable Prize Chute to Increase Product Capacity