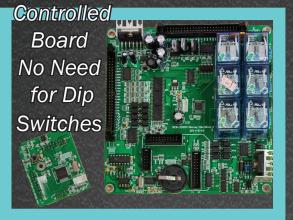

## CRANE FEATURES A DIVISION OF S&B CANDY & TOY

Digitally

Easy Access Interior of Crane

DBA, Card Reader & Card Swipe Ready Lit Electronic Or Me<mark>chanical Coin Mec</mark>h

LOIN

Unique LCD Game Display

with Hand Held Keyboard

**Controller for Easler** 

Digital Programming

High Security, Multi Point Locking System

Heavy Duty Locking System Available