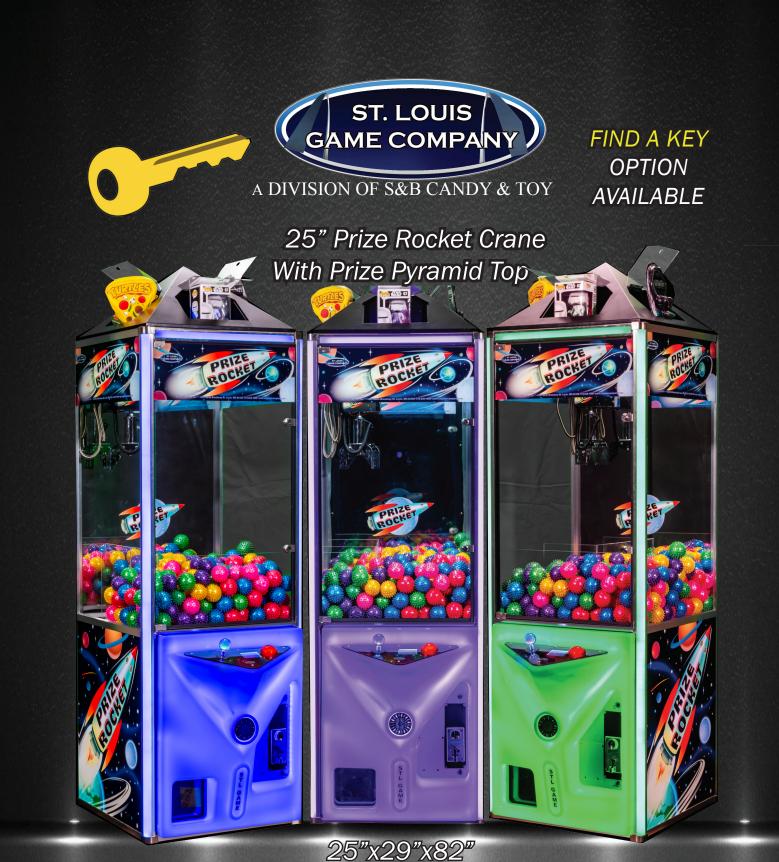

## 25" Prize Rocket Crane

-Patented, Linkable Color Changing LED Lighting - Unique LCD Game Display with Hand Held Keyboard Controller for Easier Digital Programming -Wide Variety of Product Mixes Available - Dual Interior Security Bars - Full Glass Door Display For Optimal Storefront Appeal - 3 Door Prize Pyramid Option Available (Find A Key) - DBA Ready

-Patented, Linkable Color Changing LED Lighting - Unique LCD Game Display with Hand Held Keyboard Controller for Easier Digital Programming -Wide Variety of Product Mixes Available - Dual Interior Security Bars - Full Glass Door Display For Optimal Storefront Appeal - 3 Door Prize Pyramid Option Available (Find A Key) -DBA Ready