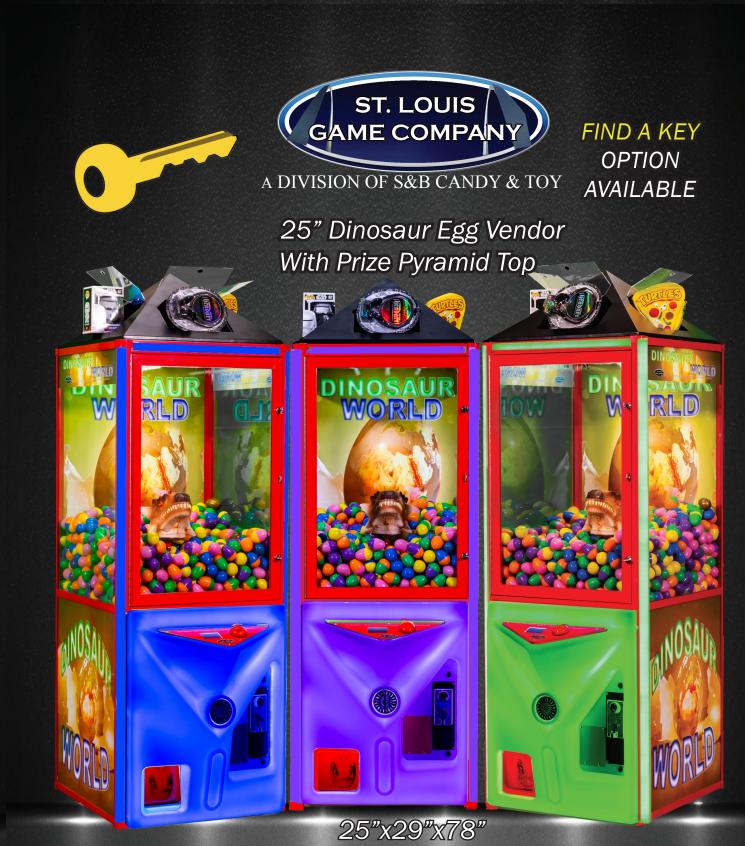

## 25" Prize Rocket Crane

-Patented, Linkable Color Changing LED Lighting - Unique LCD Game Display with Hand Held Keyboard Controller for Easier Digital Programming -Wide Variety of Product Mixes Available - Dual Interior Security Bars - Full Glass Door Display For Optimal Storefront Appeal - 3 Door Prize Pyramid Option Available (Find A Key) - DBA Ready