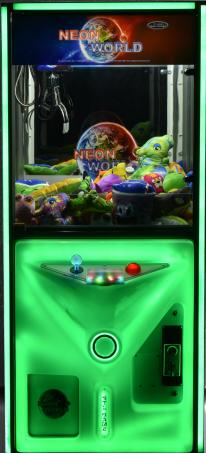

M. CLU

- 36"x40"x78"

AVAILABLE IN BOTH ROUTE 66 & NEON WORLD GRAPHICS

ION

WORLD

- 40"x40"x78"

-Patented, Linkable Color Changing LED Lighting - Unique LCD Game Display With Hand Held Keyboard Controller For Easier Digital Programming - Reinforced Backing Behind Lighted Neon Door -DBA Ready & **Dual Coin Mechs** - Larger Cabinet to hold Large Amounts of Product **Dual Interior Security Bars** - Adjustable Prize Chute to Increase Product Capacity