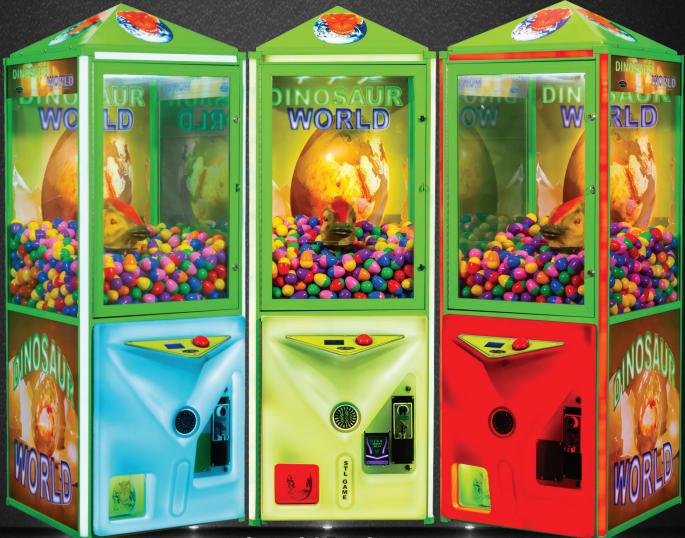

### 25" Green Dinosaur Egg Vendor

25"x29"x76"

-Patented, Linkable Color Changing LED Lighting - Unique LCD Game Display with Hand Held Keyboard Controller for Easier Digital Programming -Wide Variety of Product Mixes Available - Dual Interior Security Bars - Full Glass Door Display For Optimal Storefront Appeal - 3 Door Prize Pyramid Option Available (Find A Key) -DBA Ready