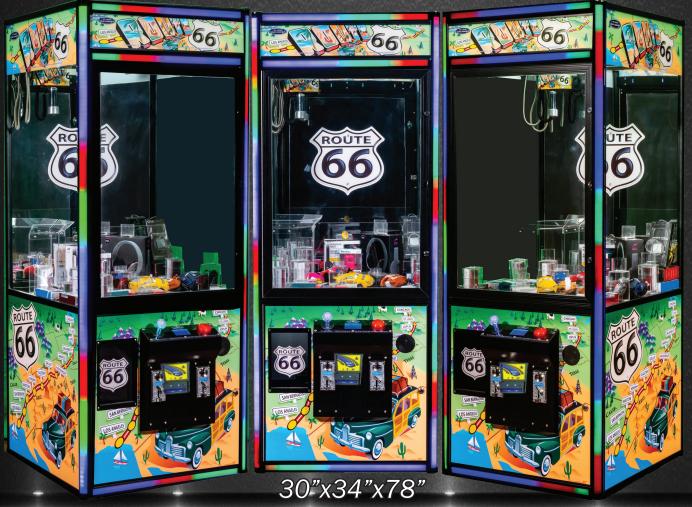

## ASSORTMENT

Changing LED lighting, makes a dramatic impact in any size FEC location

- 30"x34"x78"

-Patented, Linkable Color Changing LED Lighting - Unique LCD Game Display With Hand Held Keyboard Controller For Easier Digital Programming - Out of this World Sound Effects - Reinforced Backing Behind Lighted Neon Door -DBA Ready - Dual Interior Security Bars