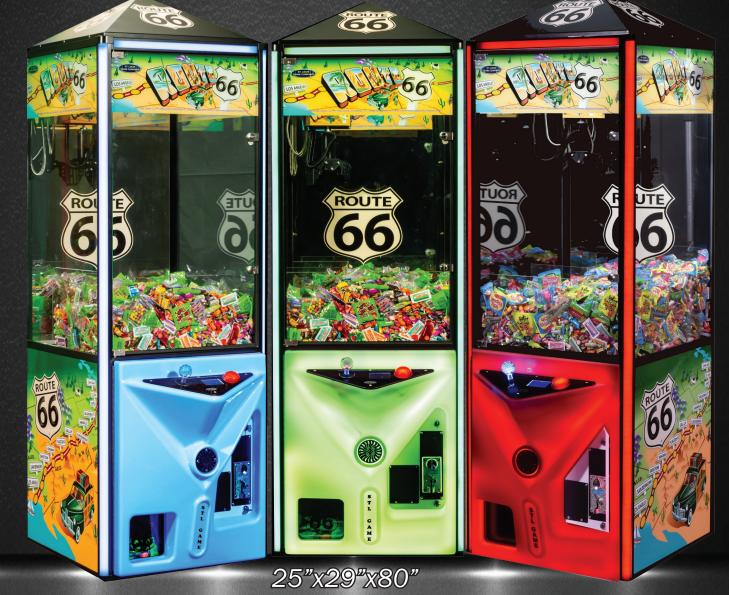

## 25" Route 66 Crane

-Patented, Linkable Color Changing LED Lighting - Unique LCD Game Display with Hand Held Keyboard Controller for Easier Digital Programming -Wide Variety of Product Mixes Available - Dual Interior Security Bars - Full Glass Door Display For Optimal Storefront Appeal - 3 Door Prize Pyramid Option Available (Find A Key) -DBA Ready