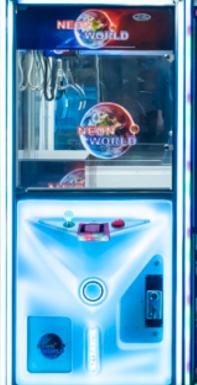

### 36", 40", 46" Cranes

St. Louis Game Co. is introducing a full line of larger cranes. The glow cranes include:36", 40" & 46" along with our previous 25" & 30". Neon World and Route 66. The Nostalgic Route 66 line now includes: 36" & 57" along with our previous 25" & 30".

M. CLU

- 36"x40"x78"

AVAILABLE IN BOTH ROUTE 66 & NEON WORLD GRAPHICS

ION

WORLD

- 40"x40"x78"

-Patented, Linkable Color Changing LED Lighting - Unique LCD Game Display With Hand Held Keyboard Controller For Easier Digital Programming - Reinforced Backing Behind Lighted Neon Door -DBA Ready & **Dual Coin Mechs** - Larger Cabinet to hold Large Amounts of Product **Dual Interior Security Bars** - Adjustable Prize Chute to Increase Product Capacity