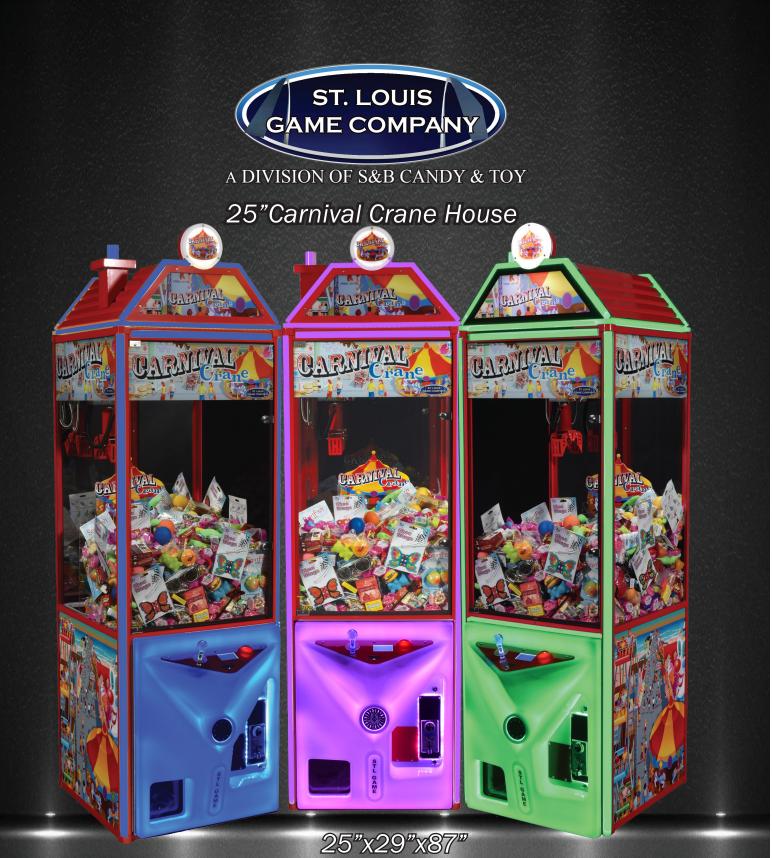

## 25" Carnival Crane

-Patented, Linkable Color Changing LED Lighting - Unique LCD Game Display with Hand Held Keyboard Controller for Easier Digital Programming -Wide Variety of Product Mixes Available - Dual Interior Security Bars - Full Glass Door Display For Optimal Storefront Appeal - 3 Door Prize Pyramid Option Available (Find A Key) -DBA Ready

-Patented, Linkable Color Changing LED Lighting - Unique LCD Game Display with Hand Held Keyboard Controller for Easier Digital Programming -Wide Variety of Product Mixes Available - Dual Interior Security Bars - Full Glass Door Display For Optimal Storefront Appeal - Decorative Metal Roof Top Lighting

- DBA Ready