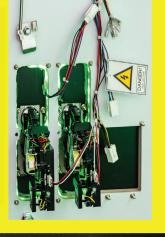

## CRANE FEATURES A DIVISION OF S&B CANDY & TOY

Digitally

Easy Access Interior of Crane

DBA, Card Reader & Card Swipe Ready Lit Electronic Or Me<mark>chanical Coin Mec</mark>h

LOIN

Unique LCD Game Display

with Hand Held Keyboard

**Controller for Easler** 

Digital Programming

High Security, Multi Point Locking System

Heavy Duty Locking System Available