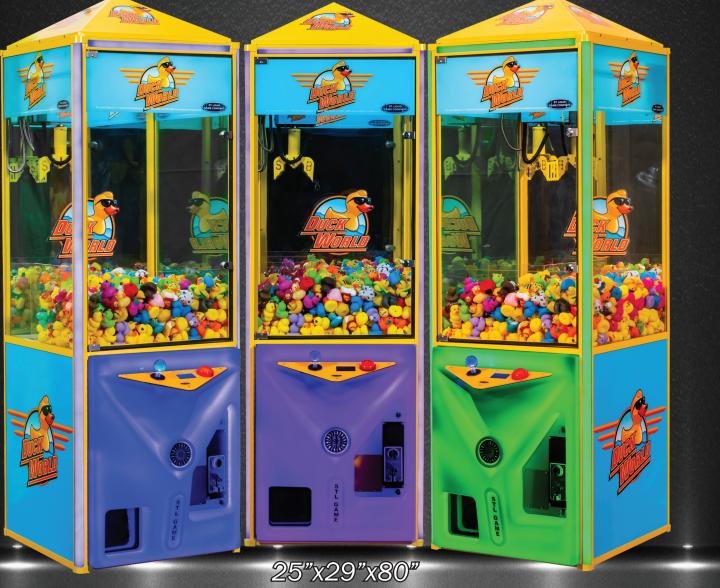

A DIVISION OF S&B CANDY & TOY 25"Duck World Crane

-Patented, Linkable Color Changing LED Lighting - Unique LCD Game Display with Hand Held Keyboard Controller for Easier Digital Programming -Wide Variety of Product Mixes Available - Dual Interior Security Bars - Full Glass Door Display For Optimal Storefront Appeal - 3 Door Prize Pyramid Option Available (Find A Key) -DBA Ready