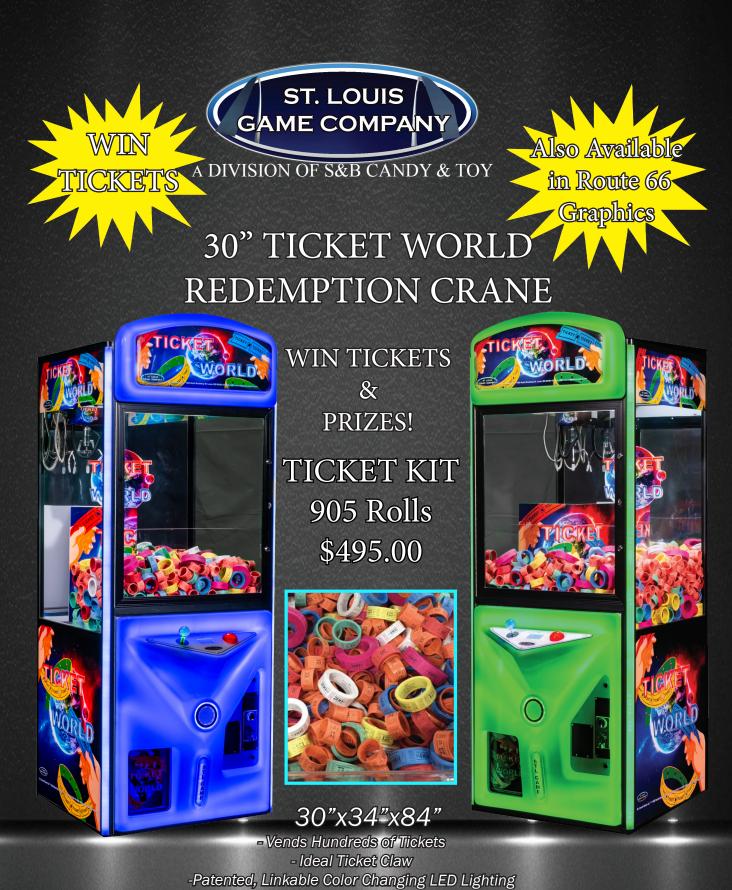

## ASSORTMENT

Changing LED lighting, makes a dramatic impact in any size FEC location

- 30"x34"x78"

-Patented, Linkable Color Changing LED Lighting - Unique LCD Game Display With Hand Held Keyboard Controller For Easier Digital Programming - Out of this World Sound Effects - Reinforced Backing Behind Lighted Neon Door -DBA Ready - Dual Interior Security Bars

- Unique LCD Game Display with Hand Held Keyboard Controller for Easier Digital Programming - Security Frame and Hasp for Product Protection

-Ticket Kit Available for \$495

- Dual Interior Security Bars