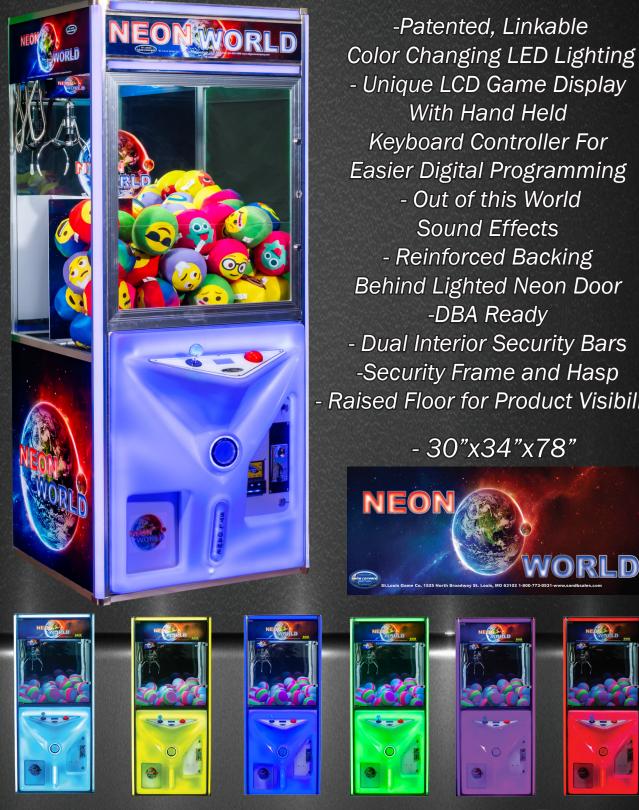

## ASSORTMENT

Changing LED lighting, makes a dramatic impact in any size FEC location

- 30"x34"x78"

-Patented, Linkable Color Changing LED Lighting - Unique LCD Game Display With Hand Held Keyboard Controller For Easier Digital Programming - Out of this World Sound Effects - Reinforced Backing Behind Lighted Neon Door -DBA Ready - Dual Interior Security Bars

- 30"x34"x72"

ORI

NEON

<image>