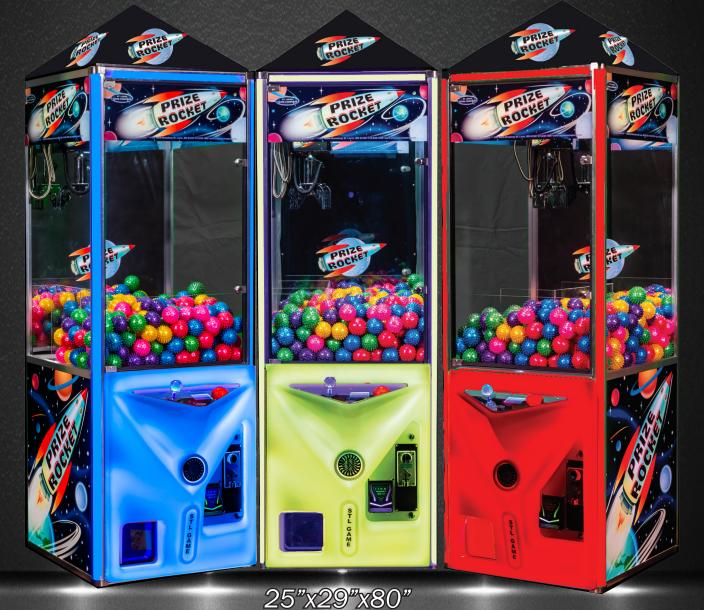

## 25" Prize Rocket Crane

-Patented, Linkable Color Changing LED Lighting - Unique LCD Game Display with Hand Held Keyboard Controller for Easier Digital Programming -Wide Variety of Product Mixes Available - Dual Interior Security Bars - Full Glass Door Display For Optimal Storefront Appeal - 3 Door Prize Pyramid Option Available (Find A Key) - DBA Ready