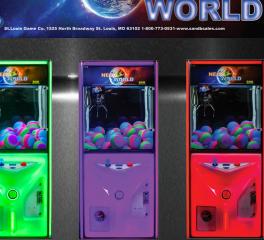

### 36", 40", 46" Cranes

St. Louis Game Co. is introducing a full line of larger cranes. The glow cranes include:36", 40" & 46" along with our previous 25" & 30". Neon World and Route 66. The Nostalgic Route 66 line now includes: 36" & 57" along with our previous 25" & 30".

M. CLU

- 36"x40"x78"

AVAILABLE IN BOTH ROUTE 66 & NEON WORLD GRAPHICS

ION

WORLD

- 40"x40"x78"

-Patented, Linkable Color Changing LED Lighting - Unique LCD Game Display With Hand Held Keyboard Controller For Easier Digital Programming - Reinforced Backing Behind Lighted Neon Door -DBA Ready & **Dual Coin Mechs** - Larger Cabinet to hold Large Amounts of Product **Dual Interior Security Bars** - Adjustable Prize Chute to Increase Product Capacity