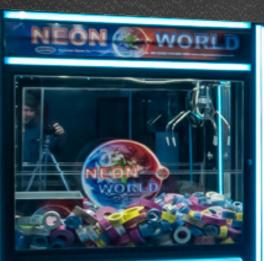

### 36", 40", 46" Cranes

St. Louis Game Co. is introducing a full line of larger cranes. The glow cranes include:36", 40" & 46" along with our previous 25" & 30". Neon World and Route 66. The Nostalgic Route 66 line now includes: 36" & 57" along with our previous 25" & 30".

M. CLU

- 36"x40"x78"

AVAILABLE IN BOTH ROUTE 66 & NEON WORLD GRAPHICS

ION

WORLD

- 40"x40"x78"

-Patented, Linkable Color Changing LED Lighting - Unique LCD Game Display With Hand Held Keyboard Controller For Easier Digital Programming - Reinforced Backing Behind Lighted Neon Door -DBA Ready & **Dual Coin Mechs** - Larger Cabinet to hold Large Amounts of Product **Dual Interior Security Bars** - Adjustable Prize Chute to Increase Product Capacity