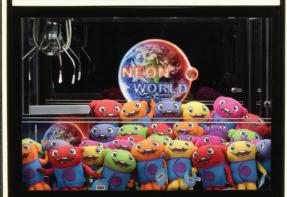

## ASSORTMENT

Changing LED lighting, makes a dramatic impact in any size FEC location

- 30"x34"x78"

-Patented, Linkable Color Changing LED Lighting - Unique LCD Game Display With Hand Held Keyboard Controller For Easier Digital Programming - Out of this World Sound Effects - Reinforced Backing Behind Lighted Neon Door -DBA Ready - Dual Interior Security Bars

- 30"x34"x72"

ORI

NEON

<image>