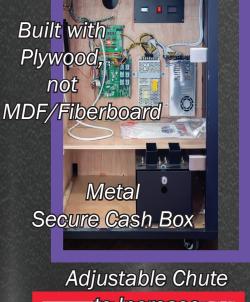

- Unique LCD Game Display with Hand Held Keyboard Controller for Easier Digital Programming - Security Frame and Hasp for Product Protection

-Ticket Kit Available for \$495

- Dual Interior Security Bars