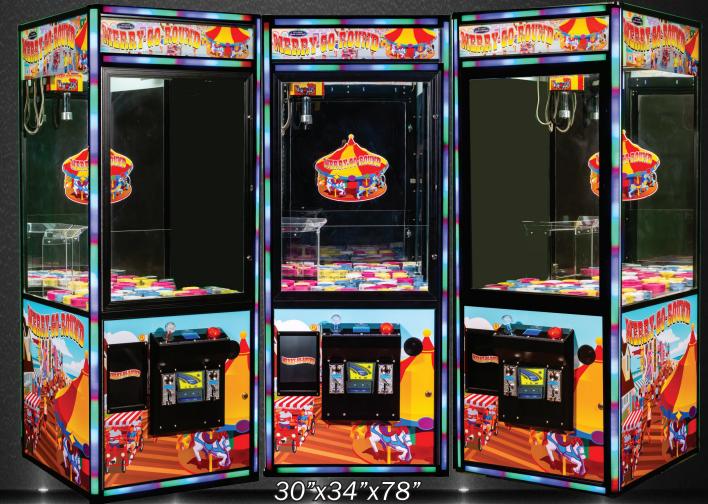

## Merry Go Round Rotary Machine

-Exciting New Patented Redemption Ticket Game -Patented, Linkable Color Changing LED Lighting with Chasing Feature - Unique LCD Game Display with Hand Held Keyboard Controller for Easier Digital Programming - Dual Interior Security Bars - Full Glass Door Display For Optimal Storefront Appeal - Rotary Crane with Magnetic Pick Up - 100% Skill Option Based on Ticket Roll Size - DBA Ready & Dual Coin Mechs www.SandBsales.com www.candyandtoy.com 800-773-0531 Fax: 314-588-9276