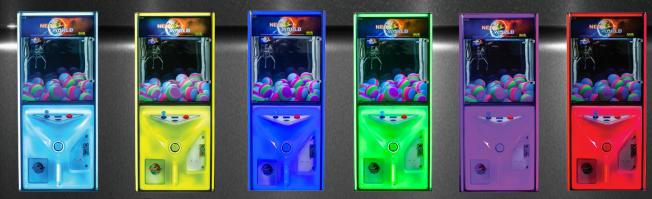

### 36", 40", 46" Cranes

St. Louis Game Co. is introducing a full line of larger cranes. The glow cranes include:36", 40" & 46" along with our previous 25" & 30". Neon World and Route 66. The Nostalgic Route 66 line now includes: 36" & 57" along with our previous 25" & 30".

M. CLU

- 36"x40"x78"

AVAILABLE IN BOTH ROUTE 66 & NEON WORLD GRAPHICS

ION

WORLD

- 40"x40"x78"

-Patented, Linkable Color Changing LED Lighting - Unique LCD Game Display With Hand Held Keyboard Controller For Easier Digital Programming - Reinforced Backing Behind Lighted Neon Door -DBA Ready & **Dual Coin Mechs** - Larger Cabinet to hold Large Amounts of Product **Dual Interior Security Bars** - Adjustable Prize Chute to Increase Product Capacity