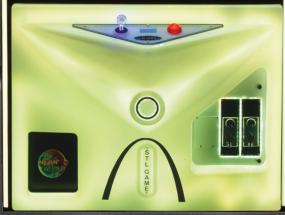

## CRANE FEATURES A DIVISION OF S&B CANDY & TOY

Digitally

Easy Access Interior of Crane

DBA, Card Reader & Card Swipe Ready Lit Electronic Or Me<mark>chanical Coin Mec</mark>h

LOIN

Unique LCD Game Display

with Hand Held Keyboard

**Controller for Easler** 

Digital Programming

High Security, Multi Point Locking System

Heavy Duty Locking System Available