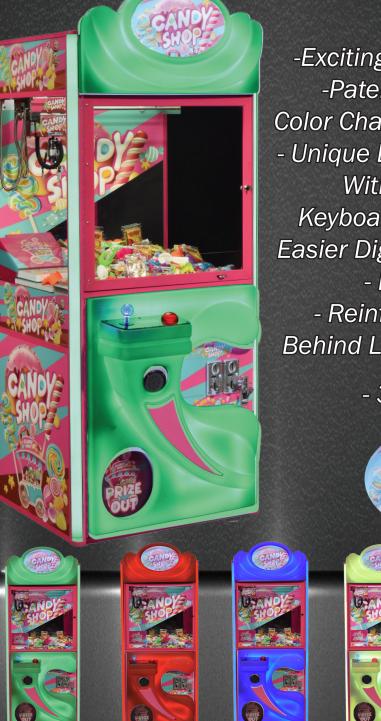

## Candy Shop Crane

-Exciting Pusher Feature -Patented, Linkable Color Changing LED Lighting - Unique LCD Game Display With Hand Held Keyboard Controller For Easier Digital Programming - DBA Ready - Reinforced Backing Behind Lighted Neon Door